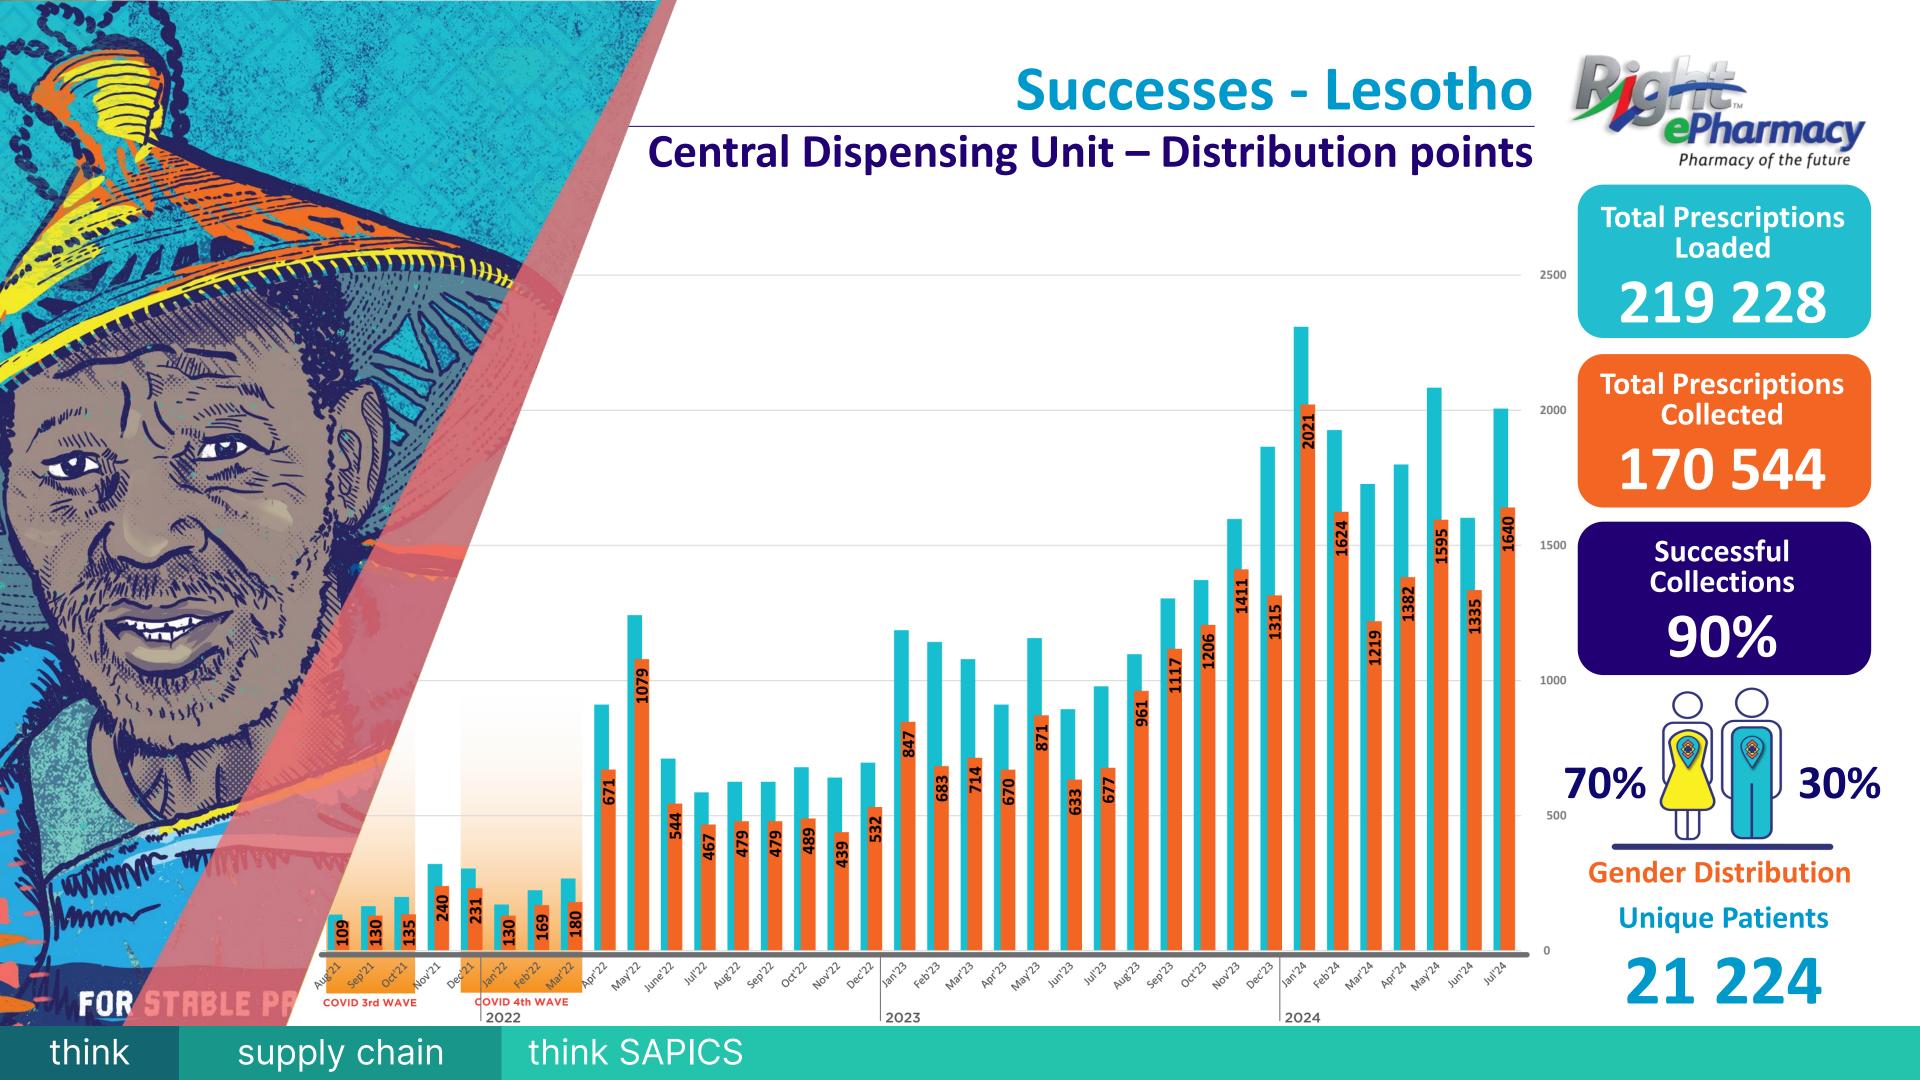

## **Successes - Lesotho**

### **Successes - Lesotho**

#### **Program Outcomes**

Skills transfer & change management (Localisation)

Further expansion of network and facilities (Scalability)

Digitization of patient records and stock

Introduction of new conditions to the program

Funder & community satisfaction

Renewal of funding due to program success (2021 – 2027)

#### **Optimized Cost Efficiency**

- Bonolomeds delivered 7x more prescriptions at 25% of the cost
- 0% Shrinkage of Commodities
- Additional cost savings: Shorten supply chain, optimised space and storage conditions