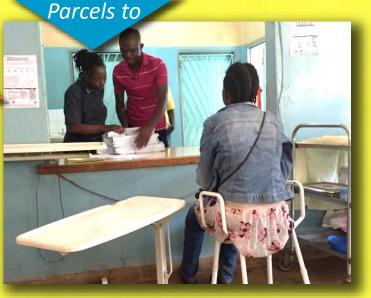

## Hospital & Clinic Patient Enrolment

**Scripting and scanning to Central Dispensing Unit** 

Cloud & Server

## Central Dispensing Unit

Responsible for off-site medicine dispensing, labelling and logistics