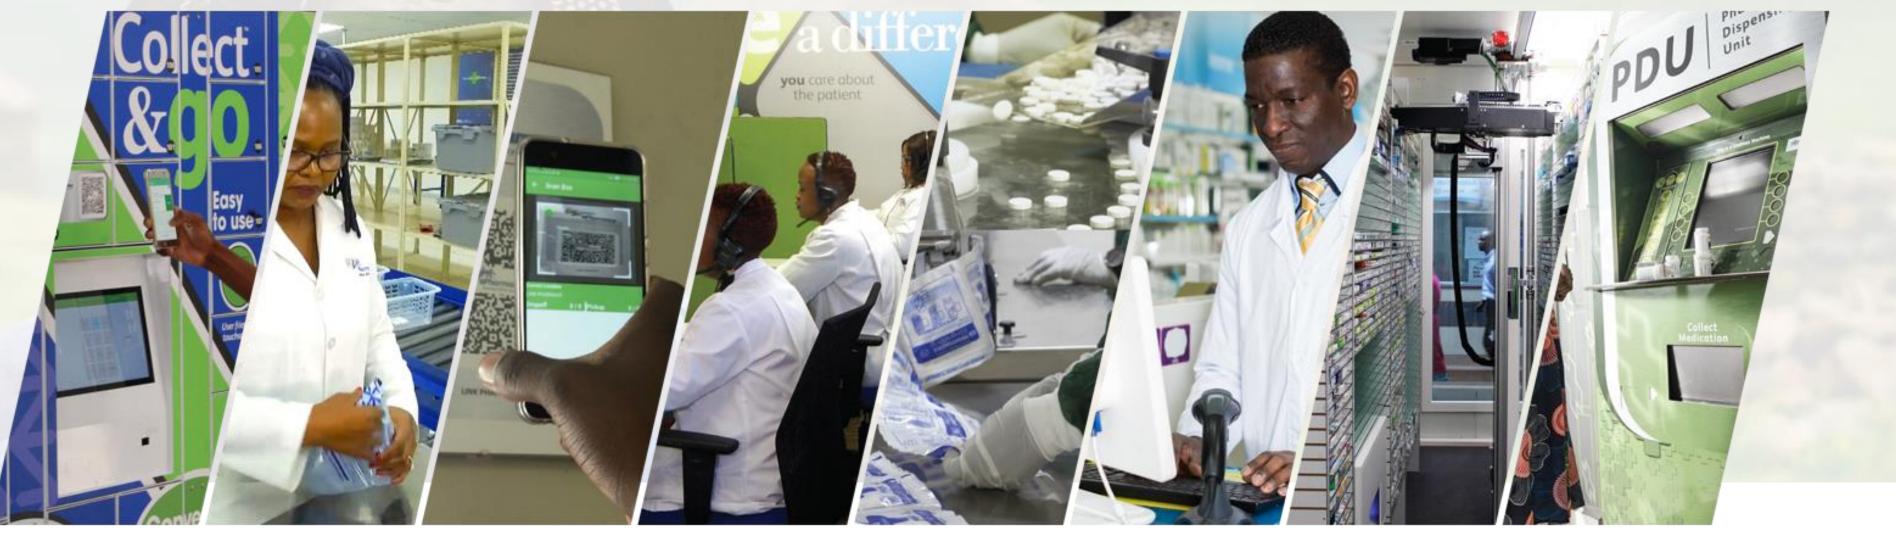

#### **Central Dispensing Unit - CDU**

## Hospital & Clinic Patient Enrolment

**Scripting and scanning to Central Dispensing Unit** 

Cloud & Server

## Central Dispensing Unit

Responsible for off-site medicine dispensing, labelling and logistics

#### Collect&Go™

**Smart Locker Collection Points** 

Reverse Logistics