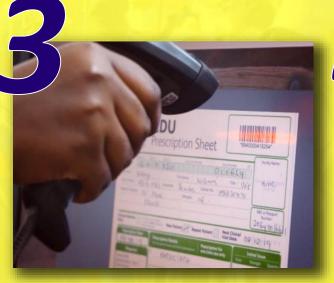

## Hospital & Clinic Patient Enrolment

**Scripting and scanning to Central Dispensing Unit** 

Cloud & Server